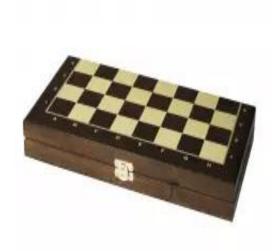

## Wooden chessboard case with insert (35 x 35 cm), field 35 x 35 mm

| Price              | 26.00 €               |
|--------------------|-----------------------|
| Availability       | Available             |
| Item code          | T35 BOX               |
| EAN                | 5902560358100         |
| Manufacturer       | Sunrise Chess & Games |
| BOARD DIMENSIONS   | 35 x 35 cm            |
| SIZE               | MEDIUM                |
| HEIGHT OF THE KING | 64 mm                 |
| SQUARE DIMENSIONS  | 35 mm                 |

## **Product description**

A wooden chess case with  $35 \times 35$  mm fields. Inside the casket there is an insert to match the individual chess pieces. The insert is mounted randomly in red and green. Below is a list of matching chess pieces: