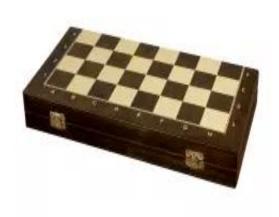

## Wooden chess case with insert (48 x 48 cm)

| Price              | 46.00 €               |
|--------------------|-----------------------|
| Availability       | Available             |
| Item code          | T50 BOX BROWN         |
| EAN                | 5902560358469         |
| Manufacturer       | Sunrise Chess & Games |
| BOARD DIMENSIONS   | 48 x 48 cm            |
| PEN BASE DIAMETER  | 27 mm                 |
| VERTICAL HEIGHT    | 45 mm                 |
| SIZE               | BIG                   |
| KING BASE DIAMETER | 37 mm                 |
| HEIGHT OF THE KING | 96 mm                 |
| SQUARE DIMENSIONS  | 50 mm                 |
|                    |                       |

## **Product description**

A wooden chess case with  $50 \times 50$  mm fields. Inside the casket is an insert to match the individual chess pieces. The insert is mounted randomly in red and green. Below is a list of matching chess pieces: