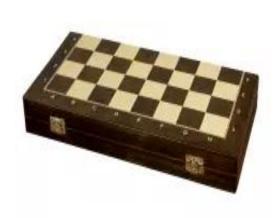

## Wooden chess case with insert $(40 \times 40 \text{ cm})$

| Price              | 29.00 €               |
|--------------------|-----------------------|
| Availability       | Available             |
| Item code          | T40 BOX BROWN         |
| EAN                | 5902560358254         |
| Manufacturer       | Sunrise Chess & Games |
| BOARD DIMENSIONS   | 40 x 40 cm            |
| SIZE               | BIG                   |
| HEIGHT OF THE KING | 80 mm                 |
| SQUARE DIMENSIONS  | 42 mm                 |
|                    |                       |

## **Product description**

Wooden chess case with  $42 \times 42$  mm fields. Inside the casket is an insert to match the individual chess pieces. The insert is mounted randomly in red and green. Below is a list of matching chess pieces: