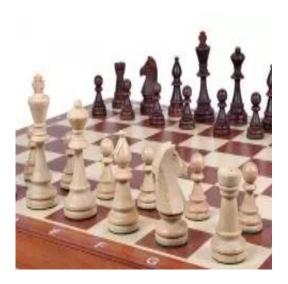

## TOURNAMENT No 6 Inlaid (intarsia), insert tray, wooden pieces

| Price        | 111.00 €      |
|--------------|---------------|
| Availability | Available     |
| Item code    | CHW43 SET     |
| EAN          | 5902560353679 |

## **Product description**

The Tournament chess is the only one considered a professional chess set. This is our larger Tournament set. It goes with our weighted Staunton No 6 chess pieces made from hornbeam wood. The lovely folding chess board has been inlaid with mahogany and sycamore wood. It has an insert tray for the chess pieces storage inside.

TOTAL WEIGHT: 2.5 kg HEIGHT OF KING: 98 mm

CASE/BOARD DIMENSIONS: **540x270x60 mm** MATERIALS USED FOR CHESSMEN: **hornbeam** 

 ${\tt MATERIALS~USED~FOR~CHESS~CASE/BOARD:~\textbf{beech, birch, mahogany, sycamore}}$