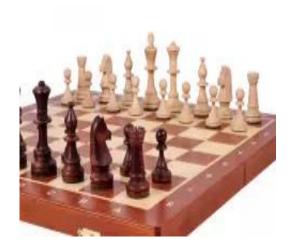

## TOURNAMENT No 5 Inlaid (intarisa), insert tray, wooden pieces

| Price        | 102.00 €      |
|--------------|---------------|
| Availability | Available     |
| Item code    | CHW42 SET     |
| EAN          | 5902560353648 |

## **Product description**

The Tournament chess is the only one considered a professional chess set. This is our medium Tournament set. It goes with our weighted Staunton No 5 chess pieces made from hornbeam wood. The lovely folding chess board has been inlaid with mahogany and sycamore wood. It has an insert tray for the chess pieces storage inside.

TOTAL WEIGHT: 2 kg HEIGHT OF KING: 90 mm

CASE/BOARD DIMENSIONS: **480x240x50 mm** MATERIALS USED FOR CHESSMEN: **hornbeam** 

MATERIALS USED FOR CHESS CASE/BOARD: beech, birch, mahogany, sycamore