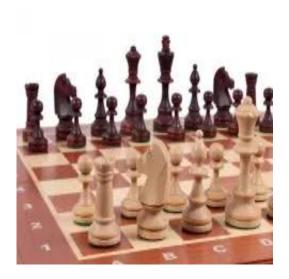

## Product description

The Tournament chess is the only one considered a professional chess set. This is the smallest one from our range of the Tournament sets. It goes with our weighted Staunton No 4 chess pieces made from hornbeam wood. The lovely folding chess board has been inlaid with mahogany and sycamore wood. It has an insert tray for the chess pieces storage inside.

TOTAL WEIGHT: 1.8 kg HEIGHT OF KING: 80 mm

CASE/BOARD DIMENSIONS: **420x210x50 mm** MATERIALS USED FOR CHESSMEN: **hornbeam** 

MATERIALS USED FOR CHESS CASE/BOARD: beech, birch, mahogany, sycamore