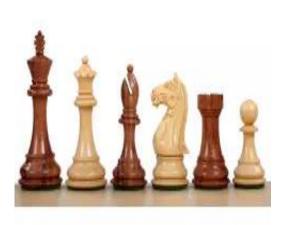

## **Product description**

This is a very well-balanced and precisely carved classic set of Staunton chess pieces. What strikes at first glance is a knight (stallion) the ears of which are directed vertically upwards, symbolising vigilance and watchfulness his muzzle being scarcely open and his mane laying majestically on his back. The chessmen are felted which makes them move smoothely on the board. Black pieces are made of acacia and white ones of boxwood. This set includes two additional queens.

HEIGHT OF KING: 4" = 10,1cm MATERIALS USED FOR CHESSMEN: Acacia/Boxwood