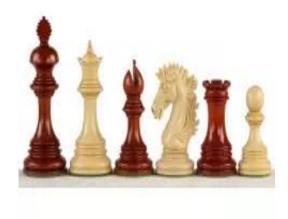

## **Product description**

Let us present a splendid model of chessmen carved with a particular care by indian artisans. The knight features a windblown mane floating majestically on the wind. Black pieces are made of redwood while the white ones are made of boxwood.

HEIGHT OF KING: 4,25

MATERIALS USED FOR CHESSMEN: Redwood/Boxwood