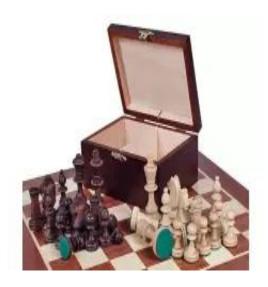

## Product description

These No 4 chess pieces have been offered with wooden box as a set. With a 80mm King this set is ideal for our No 4 or No 4+ chess boards. The chessmen have been made from hornbeam wood and they have a slightly rustic finish off. Carefully crafted, weighted and equipped with felt pads on the bottom these pieces feel great in the hand and glide across the board nicely. The box is stained and it can be offered in natural wood colour on request as well. Chess board is not a part of the set.

TOTAL WEIGHT: 1.0 kg HEIGHT OF KING: 80 mm

CASE/BOARD DIMENSIONS: **160x120x70 mm** MATERIALS USED FOR CHESSMEN: **hornbeam** 

MATERIALS USED FOR CHESS CASE/BOARD: beech, birch