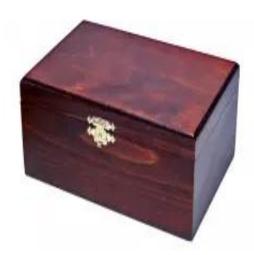

## STAUNTON No 6 Wooden Box (dark)

| Price     | 17.00 €       |
|-----------|---------------|
| Item code | CHW24B DARK   |
| EAN       | 5902560352030 |

## **Product description**

Aesthetic, wooden tray for storing pieces. Inside there are two compartments for white and black pieces. The box in the standard version is stained. On request, it can also be offered in a color that is bright in color of natural wood.

This box is suggested for Staunton no 6 (CHW27) or 3,5" indian chess pieces.

CASE/BOARD DIMENSIONS: 210x145x80 mm

MATERIALS USED FOR CHESS CASE/BOARD: beech, birch