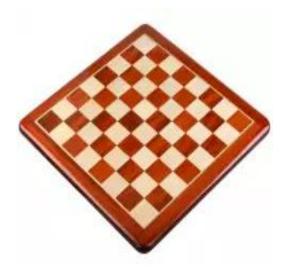

## Solid wood chess board (58x58cm) - redwood/beechwood (58 mm field)

| Price                     | 150.00 €              |
|---------------------------|-----------------------|
| Availability              | Available - 7 days    |
| Item code                 | CHI58 RED ROUND W/O   |
| EAN                       | 5902560355147         |
| Manufacturer              | Sunrise Chess & Games |
| SIZE                      | BIG                   |
| CASSETTE/BOARD DIMENSIONS | 58x58cm               |
| SQUARE DIMENSIONS         | 58 mm                 |

## **Product description**

Solid wood chess board without description inlaid with boxwood and sandalwood. In addition to the exotic wood species, the board is distinguished by its rounded edges and high-gloss finish.