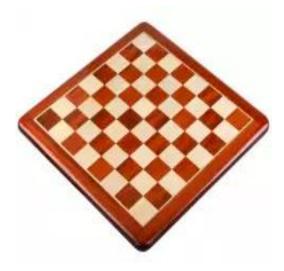

## Solid wood chess board (53x53cm) - redwood/beechwood (55 mm field)

| Price                     | 130.00 €              |
|---------------------------|-----------------------|
| Availability              | Available             |
| Item code                 | CHI55 RED ROUND W/O   |
| EAN                       | 5902560355123         |
| Manufacturer              | Sunrise Chess & Games |
| SIZE                      | BIG                   |
| CASSETTE/BOARD DIMENSIONS | 53x53cm               |
| SQUARE DIMENSIONS         | 55 mm                 |

## **Product description**

Solid wood chess board without description inlaid with boxwood and sandalwood. In addition to the exotic wood species, the board is distinguished by its rounded edges and high-gloss finish.