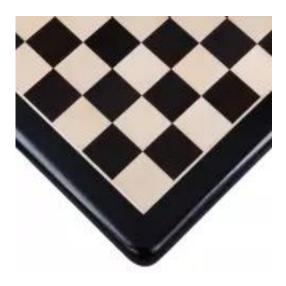

## **Product description**

Solid wood chess board without description inlaid with boxwood and ebony. In addition to the exotic wood species, the board is distinguished by its rounded edges and high-gloss finish.