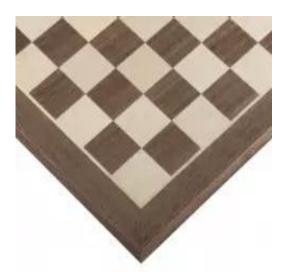

## Product description

Tournament chess board finished in walnut and maple. The board dimensions are: 44x44 cm. This magnificent chessboard with a square size of 45 mm is ideal for our chess pieces with a king height of 85-90 mm. The bottom of the board is also inlaid with walnut.

Only the chess board shall constitute the subject of the offer. The pieces shown in the picture can be purchased separately in the chess pieces department of our store.

TOTAL WEIGHT: 2.5 kg

CASE/BOARD DIMENSIONS: 440x440x14 mm

MATERIALS USED FOR CHESS CASE/BOARD: maple, walnut

PRODUCT DIMENSIONS: square size: 45mm