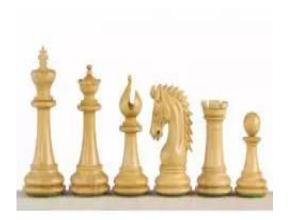

## Sheikh rosewood 3.75 inch chess figures

| Price        | 194.00 €              |
|--------------|-----------------------|
| Availability | On request            |
| Item code    | CHI129 ROS375         |
| EAN          | 5902560357417         |
| Manufacturer | Sunrise Chess & Games |

## **Product description**

The exclusive Sheikh chess pieces set is characterised by a very elegant and rich style appreciated not only abroad, but also in Poland. The jumper figure, intricately carved by the best Indian craftsmen, impresses with its special attention to detail. These unique pieces will be a wonderful crowning touch to the collection. The pieces are made of Indian rosewood better known as 'rosewood' and boxwood.