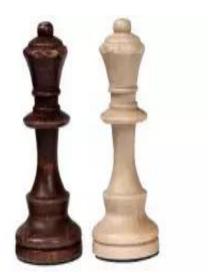

## **Product description**

A set of extra hetmans for Staunton chess pieces #6 - 1 light + 1 dark hetman. The offer is for the hetmans only and the pictures are for reference and show the set the hetmans will fit.