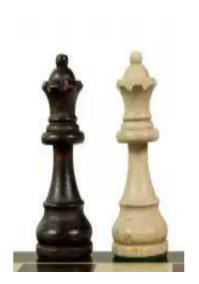

## **Product description**

A set of extra hetmans for Staunton chess pieces #5 - 1 light + 1 dark hetman. The offer is for the hetmans only and the pictures are for reference and show the set the hetmans will fit.