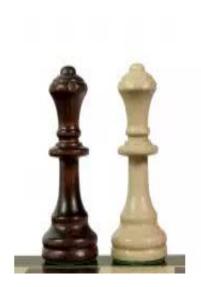

## Set of additional hetmans for Staunton No. 5 (for CHW26 BROWN)

| Price              | 4.00 €                |
|--------------------|-----------------------|
| Availability       | Available             |
| Item code          | CHW26 BROW QUEEN SET  |
| EAN                | 5902560355703         |
| Manufacturer       | Sunrise Chess & Games |
| PEN BASE DIAMETER  | 25 mm                 |
| VERTICAL HEIGHT    | 46 mm                 |
| SIZE               | BIG                   |
| KING BASE DIAMETER | 35 mm                 |
| HEIGHT OF THE KING | 91 mm                 |
|                    |                       |

## **Product description**

A set of extra hetmans for Staunton chess pieces #5 - 1 light + 1 dark hetman. The offer is for the hetmans only and the pictures are for reference and show the set the hetmans will fit.