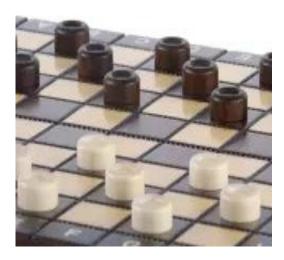

## **Product description**

The school set is one of the most popular compact sets combining chess, draughts and backgammon. Chess pieces and stones for draughts are made in a classic style out of hornbeam. King height is around 5 cm. Inside the box there is a printed board for backgammon.