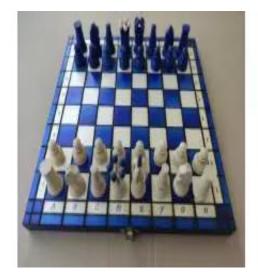

## **ROYAL MAXI BLUE CHESS**

| Price                     | 39.00 €               |
|---------------------------|-----------------------|
| Availability              | On request            |
| Item code                 | CH151 BLUE            |
| EAN                       | 2000100217061         |
| Manufacturer              | Sunrise Chess & Games |
| SIZE                      | MEDIUM                |
| MATERIAL (CASSETTE/BOARD) | buk, brzoza           |
| MATERIAL(PIECES)          | grab, buk             |
| HEIGHT OF THE KING        | 65 mm                 |
| CASSETTE/BOARD DIMENSIONS | 310x155x45 mm         |
| SQUARE DIMENSIONS         | 30 mm                 |
| WEIGTH                    | 0.7 kg                |
|                           |                       |

## **Product description**

The Royal Maxi chess set is one of the most popular and best-loved sets in our amateur chess range. Due to its dimensions, the set can be used as a travelling set. The beautiful pieces are made of beech and hornbeam wood. The fired, folding chessboard is provided with an insert for storing the pieces.