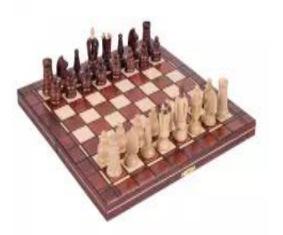

## ROYAL 32cm - Insert tray

| Price        | 36.00 €       |
|--------------|---------------|
| Availability | On request    |
| Item code    | CHW7          |
| EAN          | 5903263393078 |

## **Product description**

This set is also called a Mini Royal and it is slightly larger than the CHW93. The set of 32x16cm goes with the lovely chess pieces of a King's style made from hornbeam and sycamore wood. The folding chess board has an insert tray for the chess pieces storage inside. This set is available in various colours.

TOTAL WEIGHT: 0.9 kg HEIGHT OF KING: 65 mm CASE/BOARD DIMENSIONS: 320x160x50 mm MATERIALS USED FOR CHESSMEN: hornbeam, sycamore MATERIALS USED FOR CHESS CASE/BOARD: beech, birch