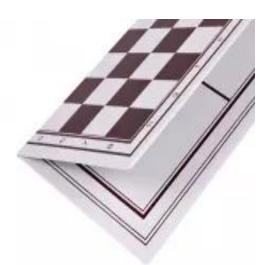

## **Product description**

This double-sided 40x40cm board is made from plastic. The board is foldable so it is easy to carry. The chess board has a square size of 42mm and it is ideal for our smaller chessmen with a King height of 80mm. The squares have been printed in brown. The Mill (9 Men's Morris) board has also been printed in brown. This board is available with alphanumeric notation only.