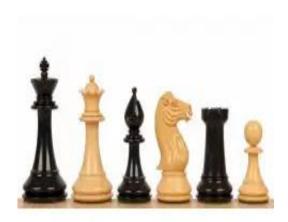

## **Product description**

The particular care and design of chessmen should appeal to every royal game connoisseur. The cross on top of the most important chess piece is very little compared to the entire king piece. The bishop has an unusually wide notch no top while the mane of knight seems to be jagged creating an illusion of its rage. Altogether the pieces look remarkably well.

Black pieces are made of ebony while the white ones are made of boxwood.

HEIGHT OF KING: 4,25"

MATERIALS USED FOR CHESSMEN: boxwood/ebony