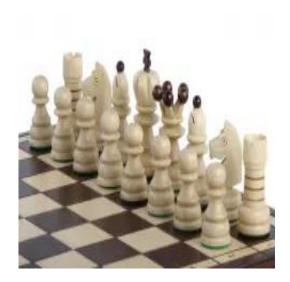

## **Product description**

The line of the Pearl chess is one of the most popular from our amateur range. This large Pearl set goes with the chessmen made from hornbeam wood. The folding chess board has two compartments finished with felt lining for the chess pieces storage inside. This set is available in brown colour only.

TOTAL WEIGHT: 1.3 kg HEIGHT OF KING: 90 mm

CASE/BOARD DIMENSIONS: **420x210x55 mm** MATERIALS USED FOR CHESSMEN: **hornbeam** 

MATERIALS USED FOR CHESS CASE/BOARD: beech, birch