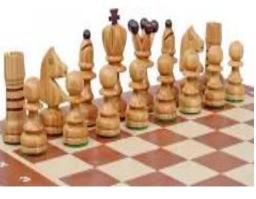

## PEARL LARGE Inlaid (intarsia)

| Price        | 82.00 €       |
|--------------|---------------|
| Availability | Available     |
| Item code    | CH133F        |
| EAN          | 5902560351019 |

The line of the Pearl chess is one of the most popular from our amateur range. This large Pearl set goes with the chessmen made from cherry wood. The folding chess board has been inlaid with mahogany and sycamore wood. This set is available in brown colour only.

TOTAL WEIGHT: 1.3kg HEIGHT OF KING: 90 mm CASE/BOARD DIMENSIONS: 420x210x55 mm MATERIALS USED FOR CHESSMEN: cherry wood MATERIALS USED FOR CHESS CASE/BOARD: beech, birch, mahogany, sycamore