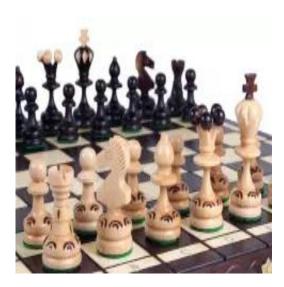

## PEARL Insert - SMALL

| Price        | 46.00 €       |
|--------------|---------------|
| Availability | Available     |
| Item code    | CH134A BROWN  |
| EAN          | 5902560351033 |

## **Product description**

Even if called Pearl Small this set can be considered a medium one due to it size. The hand-crafted chessmen are made from beech wood. The folding chess board has an insert tray for the chess pieces storage inside. This set is available in various colours.

TOTAL WEIGHT: **0.8 kg** HEIGHT OF KING: **65 mm** 

CASE/BOARD DIMENSIONS: **36x36x2,5 cm** MATERIALS USED FOR CHESSMEN: **beech** 

MATERIALS USED FOR CHESS CASE/BOARD: beech, birch