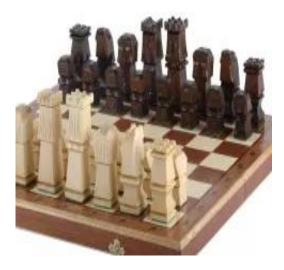

## **Product description**

The Orawa is a truely unique chess set. The fully hand-crafted and weighted chess pieces are made from lime wood. They resemble wooden blocks to some extent. The set goes with a nice folding chess board inlaid with mahogany and sycamore wood. It has been equipped with an insert tray inside with the slots fitting very well to the cuboid chessmen. This set is available in brown colour only.

TOTAL WEIGHT: 2 kg HEIGHT OF KING: 110 mm

CASE/BOARD DIMENSIONS: **500x250x60 mm** MATERIALS USED FOR CHESSMEN: **lime** 

MATERIALS USED FOR CHESS CASE/BOARD: beech, birch, mahogany, sycamore