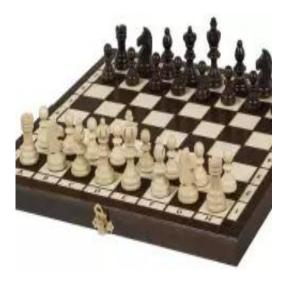

## OLYMPIC - SMALL, Insert tray

| Price        | 46.00 €       |
|--------------|---------------|
| Availability | Available     |
| Item code    | CH122A BROWN  |
| EAN          | 5902560350920 |

## **Product description**

This smaller version of the Olympic set can be considered a travel one. The chess pieces are hand-crafted and made from hornbeam and beech wood. The burned folding chess board has an insert tray for the chess pieces storage inside. This set is available in brown colour only.

TOTAL WEIGHT: **0.8 kg** HEIGHT OF KING: **65 mm** 

CASE/BOARD DIMENSIONS: 360x180x50 mm

MATERIALS USED FOR CHESSMEN: hornbeam, beech MATERIALS USED FOR CHESS CASE/BOARD: beech, birch