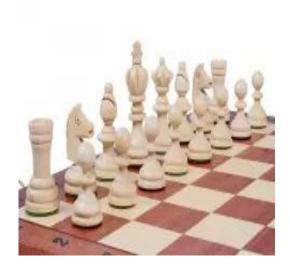

## **Product description**

This is another version of the Small Olympic set. It goes with a lovely folding chess board inlaid with mahogany and sycamore wood. The chess pieces are hand-crafted and made from hornbeam and beech wood. The burned chessboard has an insert tray for the chess pieces storage inside. This set is available in brown colour only.

TOTAL WEIGHT: **0.8 kg** HEIGHT OF KING: **65 mm** 

CASE/BOARD DIMENSIONS: 35x35x2,2 cm

MATERIALS USED FOR CHESSMEN: hornbeam, beech

MATERIALS USED FOR CHESS CASE/BOARD: beech, birch, mahogany, sycamore