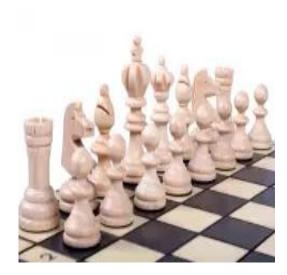

## **Product description**

This new version of the Olympic chess is the smallest set from this range. Therefore it can be considered as travel set as well. The chess pieces are hand-crafted and made from hornbeam and beech wood. The burned folding chess board has two compartments finished with a felt lining for the chess pieces storage inside. This set is available in brown colour only.

TOTAL WEIGHT: **0.5 kg** HEIGHT OF KING: **60 mm** 

CASE/BOARD DIMENSIONS: 300x150x50 mm

MATERIALS USED FOR CHESSMEN: hornbeam, beech MATERIALS USED FOR CHESS CASE/BOARD: beech, birch