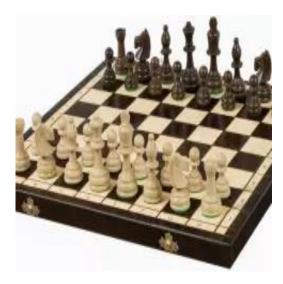

## **OLYMPIC** - Insert tray

| Price        | 64.00 €       |
|--------------|---------------|
| Availability | Available     |
| Item code    | CH122         |
| EAN          | 5902560350029 |

## **Product description**

This is absolutely one of our bestsellers. Thanks to the design of the chess pieces (similar to the one of Staunton), the size of the chess pieces and board many customer prefer this set from the Tournament No 4 from our range. The chess pieces are hand-crafted and made from hornbeam and beech wood. The burned folding chess board has an insert tray for the chess pieces storage inside. This set is available in brown colour only.

TOTAL WEIGHT: 1.2 kg
HEIGHT OF KING: 80 mm

CASE/BOARD DIMENSIONS: **42x42x2,5 cm**MATERIALS USED FOR CHESSMEN: **hornbeam** 

MATERIALS USED FOR CHESS CASE/BOARD: beech, birch