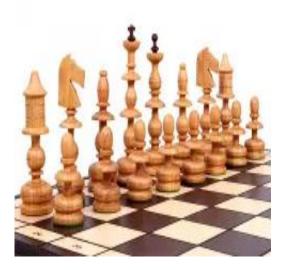

## OLD POLISH - Insert tray

| Price        | 127.00 €      |
|--------------|---------------|
| Availability | Available     |
| ltem code    | CH120         |
| EAN          | 5902560350906 |

## Product description

This set has a unique Old Polish design. These lovely slim chessmen are weighted. They have been made from cherry tree wood. The folding chess board has an insert tray for the chessmen storage inside. The chess pieces and the chess case sides have been inlaid with brass. This set is available in brown colour only.

TOTAL WEIGHT: **3 kg** HEIGHT OF KING: **140 mm** CASE/BOARD DIMENSIONS: **580x290x70 mm** MATERIALS USED FOR CHESSMEN: cherry tree MATERIALS USED FOR CHESS CASE/BOARD: beech, birch