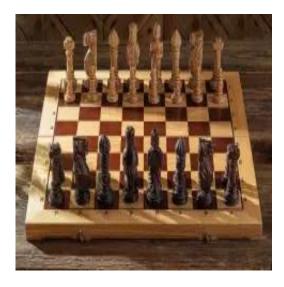

## **Product description**

It is one of the largest and most impressive sets from our range. The design of the chess pieces is unique. These fully hand crafted chessmen are weighted and made from oak wood. The folding chess board is inlaid with mahogany and oak wood. It has an insert tray for the chess pieces storage inside. This set is available in oak and mahogany colour only.

TOTAL WEIGHT: **5 kg** HEIGHT OF KING: **150 mm** 

CASE/BOARD DIMENSIONS: **650x325x80 mm** MATERIALS USED FOR CHESSMEN: **oak** 

MATERIALS USED FOR CHESS CASE/BOARD: beech, birch, oak, mahogany