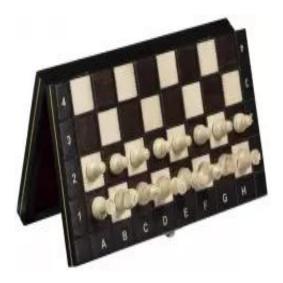

## MAGNETIC SCHOOL CHESS

| Price        | 56.00 €       |
|--------------|---------------|
| Availability | Available     |
| ltem code    | CH140S        |
| EAN          | 5902560354058 |
| SQUARE SIZE  | 27 mm         |

## **Product description**

Wooden Magnetic School chess set is our absolute best seller. Chess pieces are made of hornbeam wood and equipped with magnets. Thanks to them, the chess pieces stick very well to the wooden chessboard. The folding chess board has an insert tray for the chess pieces storage inside.