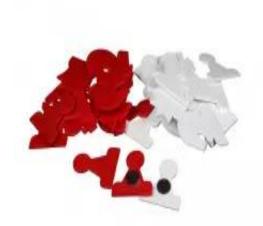

## **Product description**

These flat plastic chessmen have been equipped with magnetic inserts. They fit to our DEMO chess boards folding in half (CHTX10) or folding in quarter (CHTX10A). They are made in white/red colour.