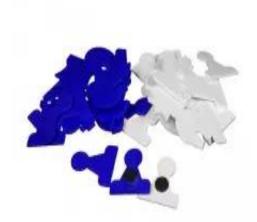

## **Product description**

These flat plastic chessmen have been equipped with magnetic inserts. They fit to our DEMO chess boards folding in half (CHTX10) or folding in quarter (CHTX10A). They are made in white/blue colour.