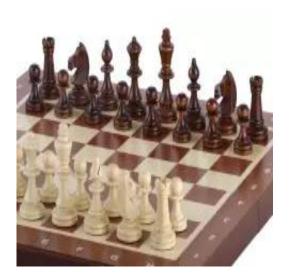

## **Product description**

This is the largest of our magnetic intarsy chess models. The dimensions of the chessboard are 35x17,5cm. The folding chessboard is provided with insert tray for pieces storage. This model is available in mahogany colour.

TOTAL WEIGHT: **1kg** HEIGHT OF KING: **67mm** 

CASE/BOARD DIMENSIONS: **square size - 40mm** MATERIALS USED FOR CHESSMEN: **hornbeam** 

MATERIALS USED FOR CHESS CASE/BOARD: birch, beech

PRODUCT DIMENSIONS: 350x175x46 mm