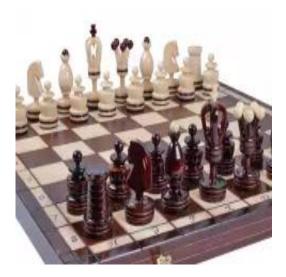

## KING'S SMALL WITH BRASS INLAY, Insert tray

| Price        | 72.00 €       |
|--------------|---------------|
| Availability | Available     |
| Item code    | CH136A        |
| EAN          | 5902560351040 |

## Product description

These lovely fully hand-crafted chessmen of a King's design are inlaid with brass. They are made from sycamore wood. The folding chess board has an insert tray for the chess pieces storage inside. This set is available in brown colour only.

TOTAL WEIGHT: 2 kg HEIGHT OF KING: 100 mm CASE/BOARD DIMENSIONS: 490x245x50 mm MATERIALS USED FOR CHESSMEN: sycamore MATERIALS USED FOR CHESS CASE/BOARD: beech, birch