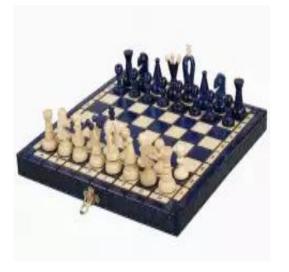

## **Product description**

Let us present you the smallest set from the range of our standard King's sets. Because of its size it is one of the most popular and features a very attractive price. The folding chess board is provided with a felt lining inside. The chess pieces are made of sycamore wood. This dark squares of this set are blue

TOTAL WEIGHT: **0.5 kg** HEIGHT OF KING: **60 mm** CASE/BOARD DIMENSIONS: **300x150x50 mm** MATERIALS USED FOR CHESSMEN: **sycamore** MATERIALS USED FOR CHESS CASE/BOARD: **beech, birch**