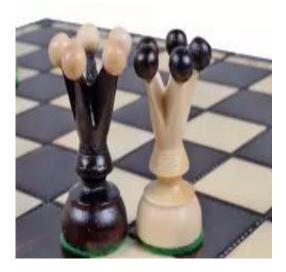

## **Product description**

This is the medium set from the range of our standard King's sets. It is one of the most popular amateur sets. It has been equipped with an insert tray for the chess pieces storage. The chessmen are made from sycamore wood. This set is available in various colours.

TOTAL WEIGHT: **0.8 kg** HEIGHT OF KING: **60 mm** CASE/BOARD DIMENSIONS: **35x35x2,5 cm** MATERIALS USED FOR CHESSMEN: **sycamore** MATERIALS USED FOR CHESS CASE/BOARD: **beech, birch**