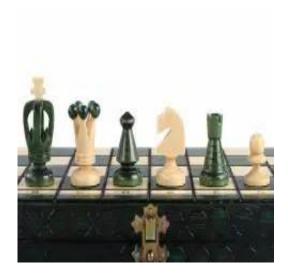

## KING'S - MEDIUM GREEN - Insert tray

| Price        | 46.00 €       |
|--------------|---------------|
| Availability | On request    |
| Item code    | CH112 GREEN   |
| EAN          | 5902560352528 |
| SQUARE SIZE  | 35mm          |

## **Product description**

This is the medium set from the range of our standard King's sets. It is one of the most popular amateur sets. It has been equipped with an insert tray for the chess pieces storage. The chessmen are made from sycamore wood. This set is available in various colours.

TOTAL WEIGHT: **0.8 kg** HEIGHT OF KING: **60 mm** 

CASE/BOARD DIMENSIONS: **350x175x50 mm** MATERIALS USED FOR CHESSMEN: **sycamore** 

MATERIALS USED FOR CHESS CASE/BOARD: beech, birch