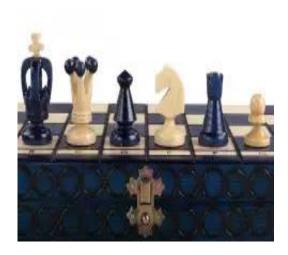

## KING'S - MEDIUM BLUE - Insert tray

| Price        | 46.00 €       |
|--------------|---------------|
| Availability | On request    |
| Item code    | CH112 BLUE    |
| EAN          | 5902560352504 |
| SQUARE SIZE  | 35mm          |

## **Product description**

This is the medium set from the range of our standard King's sets. It is one of the most popular amateur sets. It has been equipped with an insert tray for the chess pieces storage. The chessmen are made from sycamore wood. This set is available in various colours.

TOTAL WEIGHT: **0.8 kg** HEIGHT OF KING: **60 mm** 

CASE/BOARD DIMENSIONS: **350x175x50 mm** MATERIALS USED FOR CHESSMEN: **sycamore** 

MATERIALS USED FOR CHESS CASE/BOARD: beech, birch