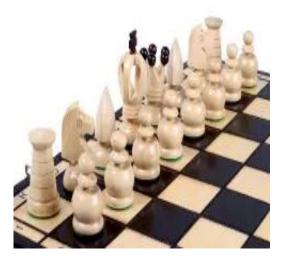

## KING'S - LARGE - Insert tray

| Price        | 70.00 €       |
|--------------|---------------|
| Availability | Available     |
| Item code    | CH111 BROWN   |
| EAN          | 5902560350821 |

## **Product description**

This is the largest set from the range of our standard King's sets, and also one of the most polular amateur sets. It has been equipped with an insert tray for the chess pieces storage. The chessmen are made from hornbeam wood. This set is available in various colours.

If you are interested in buying our large King's chess set please contact with our web store.

TOTAL WEIGHT: **1.5 kg** HEIGHT OF KING: **75 mm** CASE/BOARD DIMENSIONS: **44x44x3 cm** MATERIALS USED FOR CHESSMEN: **hornbeam** MATERIALS USED FOR CHESS CASE/BOARD: **beech, birch**