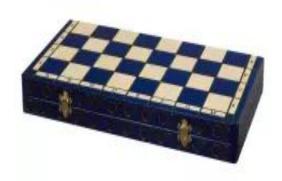

## KING'S - LARGE BLUE - Insert tray

| Price        | 70.00 €       |
|--------------|---------------|
| Availability | Available     |
| Item code    | CH111 BLUE    |
| EAN          | 5902560352368 |

## **Product description**

This is the largest set from the range of our standard King's sets, and also one of the most polular amateur sets. It has been equipped with an insert tray for the chess pieces storage. The chessmen are made from hornbeam wood. This set is available in various colours.

If you are interested in buying our large King's chess set please contact with our web store.

TOTAL WEIGHT: **1.5 kg** HEIGHT OF KING: **75 mm** 

CASE/BOARD DIMENSIONS: **440x220x60 mm** MATERIALS USED FOR CHESSMEN: **hornbeam** 

MATERIALS USED FOR CHESS CASE/BOARD: beech, birch