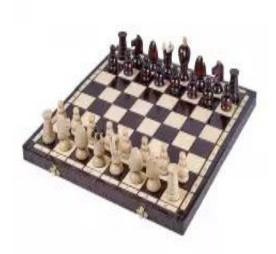

## KING'S - LARGE BLACK - Insert tray

| Price        | 63.00 €       |
|--------------|---------------|
| Availability | On request    |
| Item code    | CH111 BLACK   |
| EAN          | 5902560352382 |

## **Product description**

This is the largest set from the range of our standard King's sets, and also one of the most polular amateur sets. It has been equipped with an insert tray for the chess pieces storage. The chessmen are made from hornbeam wood. This set is available in various colours.

If you are interested in buying our large King's chess set please contact with our web store.

TOTAL WEIGHT: **1.5 kg** HEIGHT OF KING: **75 mm** 

CASE/BOARD DIMENSIONS: **440x220x60 mm** MATERIALS USED FOR CHESSMEN: **hornbeam** 

MATERIALS USED FOR CHESS CASE/BOARD: beech, birch