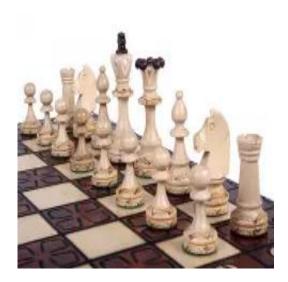

## **Product description**

The Junior chess is a smaller version of the Royal set. The size of its folding case is 42x21cm instead of 54x27cm. The chessmen with burned ornaments are made from hornbeam and sycamore wood and they are weighted. The additional ornaments have been burned on the dark squares of the board. The burned folding chess board has an insert tray for the chess pieces storage inside. This set is available in various colours.

TOTAL WEIGHT: **1.7 kg** HEIGHT OF KING: **85 mm** 

CASE/BOARD DIMENSIONS: 42x42x2,5 cm

MATERIALS USED FOR CHESSMEN: hornbeam, sycamore MATERIALS USED FOR CHESS CASE/BOARD: beech, birch