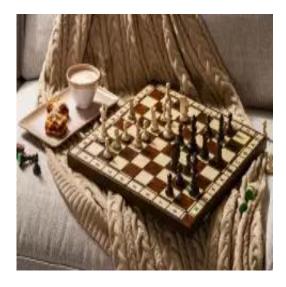

## **Product description**

The Jowisz chess corresponds with our Tournament No 4 set. It has the same size of chess case equal 41x21cm and it goes with our weighted No 4 Staunton chess pieces made from hornbeam wood. The folding chess board is burned. It has an insert tray for the chess pieces storage inside. This set is available in brown colour only.

TOTAL WEIGHT: 1.7 kg HEIGHT OF KING: 85 mm

CASE/BOARD DIMENSIONS: 42x42x2,5 cm

MATERIALS USED FOR CHESSMEN: hornbeam, sycamore MATERIALS USED FOR CHESS CASE/BOARD: beech, birch