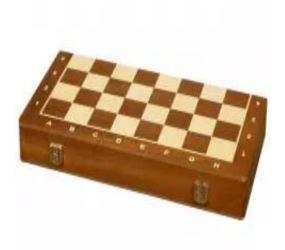

## Inlaid chess board for chess pieces with king height up to 80 mm

| Price        | 26.00 €               |
|--------------|-----------------------|
| Availability | Available             |
| Item code    | CHW15 SAPELE BOX      |
| EAN          | 5902560354027         |
| Manufacturer | Sunrise Chess & Games |

## **Product description**

High quality chess case with inlaid mahogany and maple chessboard. Inside there is a solid insert in black. The case is mainly designed for classic tournament pieces, such as our Stauntons <u>Sunrise No. 4.</u>.