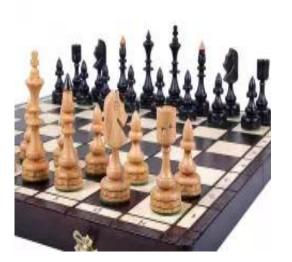

## Product description

This is a smaller version of the Indian chess set. The lovely chessmen of a unique Indian design are fully hand-crafted and made from cherry tree wood. The burned folding chess board has an insert tray for the chess pieces storage inside. This set is available in brown colour only.

TOTAL WEIGHT: **1.5 kg** HEIGHT OF KING: **90 mm** CASE/BOARD DIMENSIONS: **470x465x30 mm** MATERIALS USED FOR CHESSMEN: cherry tree MATERIALS USED FOR CHESS CASE/BOARD: beech, birch