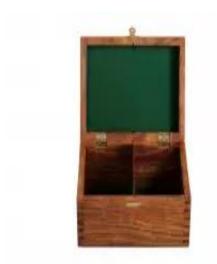

## Product description

Solid wooden box made of golden rosewood. It is covereid with green maize inside which protects additionally the pieces. This box is perfect for larger chess pieces storage with king's size of 3" and 3,75" having enough space for additional queens. One can easily store inside the classical Staunton pieces no 5,6,7.